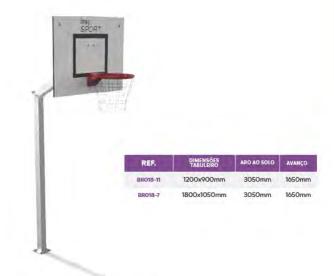

0             |
|---------|---------------|
| PBUMT10 | 24000x12000mm |
| PBUMT11 | 30000x15000mm |
| PBUMT12 | 32000x16000mm |
| PBUMT13 | 40000x20000mm |

#### PBUMT01 3200x2910x3500mm



# PBUMT02

7400x2910x3500mm



### **POLIDEPORTIVO MADERA**



| REF.    | Ø             |  |
|---------|---------------|--|
| PBUMD10 | 24000x12000mm |  |
| PBUMD11 | 30000x15000mm |  |
| PBUMD12 | 32000x16000mm |  |
| PBUMD13 | 40000x20000mm |  |

# PBUMD01 3200x2910x3500mm



#### PBUMD02 7400x2910x3500mm



# PBUMDO3 12000x2910x3500mm



### **POLIDEPORTIVO HDPE**



#### **PBUHDPE01**

3200x2910x3500mm



#### **PBUHDPEO2**

6500x2910X3500mm



# **PBUHDPEO3**

10000x2910X3500mm



# **PBUMT14** 7100X6500x2000mm





1200x900mm

ARO AO SOLO

2600mm

AVANÇO

900mm











### **BR018-2**









#### **BR018-12**







**B3002-1AL** 

3000x1000x3600mm





**BRO23-2AL** 

1360x560x680mm





**BG080258AL** 6000x2000x1580mm



**BRO23-3AL** 

7520x2520x1500mm



# BG0800258RAL 6000x2000x1580mm



**BRO23-3RAL** 

7520x2520x1500mm





| REF.   | 赤东 |
|--------|----|
| AB009  | 7  |
| AB0090 | 5  |
| ABO091 | 8  |
| AB0092 | 10 |
| AB0093 | 12 |
| AB0094 | 14 |
| AB0095 | 18 |
| ABO096 | 20 |



| REF.   | 李东 |
|--------|----|
| AB003  | 7  |
| ABO031 | 8  |
| AB0032 | 10 |
| AB0033 | 12 |
| AB0034 | 14 |
| AB0035 | 18 |
| AB0036 | 20 |



705331B 12800x1050mm



# **ABOO5**

5000x2160x730mm



### 1-LIS 2-DOURO



ABOO43 4000x1350x1350mm



**ABOO4** 

4000x900x900mm



### BG08087RAL

10740X2431X238mm



#### PT06704AL

13340x1070X250mm