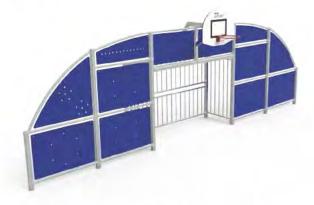

# POLIDEPORTIVO METÁLICO



| REF.    | 0             |
|---------|---------------|
| PBUMT10 | 24000x12000mm |
| PBUMT11 | 30000x15000mm |
| PBUMT12 | 32000x16000mm |
| PBUMT13 | 40000x20000mm |

#### PBUMT01 3200x2910x3500mm



# PBUMT02

7400x2910x3500mm



### **POLIDEPORTIVO MADERA**



| REF.    | Ø             |  |
|---------|---------------|--|
| PBUMD10 | 24000x12000mm |  |
| PBUMD11 | 30000x15000mm |  |
| PBUMD12 | 32000x16000mm |  |
| PBUMD13 | 40000x20000mm |  |

# PBUMD01 3200x2910x3500mm



#### PBUMD02 7400x2910x3500mm



# PBUMDO3 12000x2910x3500mm



### **POLIDEPORTIVO HDPE**



#### **PBUHDPE01**

3200x2910x3500mm



#### **PBUHDPEO2**

6500x2910X3500mm



# **PBUHDPEO3**

10000x2910X3500mm



# **PBUMT14** 7100X6500x2000mm





1200x900mm

ARO AO SOLO

2600mm

AVANÇO

900mm











### **BR018-2**









#### **BR018-12**







**B3002-1AL** 

3000x1000x3600mm





**BRO23-2AL** 

1360x560x680mm





**BG080258AL** 6000x2000x1580mm



**BRO23-3AL** 

7520x2520x1500mm



# BG0800258RAL 6000x2000x1580mm



**BRO23-3RAL** 

7520x2520x1500mm





| REF.   | 赤东 |
|--------|----|
| AB009  | 7  |
| AB0090 | 5  |
| ABO091 | 8  |
| AB0092 | 10 |
| AB0093 | 12 |
| AB0094 | 14 |
| AB0095 | 18 |
| ABO096 | 20 |



| REF.   | 李东 |
|--------|----|
| AB003  | 7  |
| ABO031 | 8  |
| AB0032 | 10 |
| AB0033 | 12 |
| AB0034 | 14 |
| AB0035 | 18 |
| AB0036 | 20 |



705331B 12800x1050mm



# **ABOO5**

5000x2160x730mm



### 1-LIS 2-DOURO



ABOO43 4000x1350x1350mm



**ABOO4** 

4000x900x