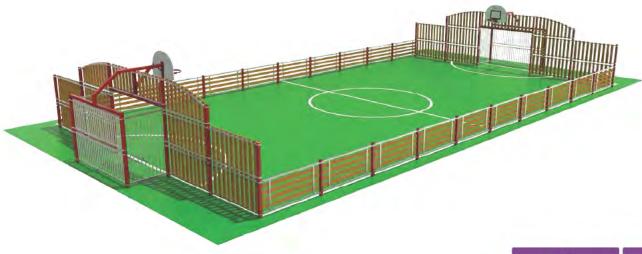

### **POLIDEPORTIVO MADERA**

| REF.    | Ø             |  |
|---------|---------------|--|
| PBUMD10 | 24000x12000mm |  |
| PBUMD11 | 30000x15000mm |  |
| PBUMD12 | 32000x16000mm |  |
| PBUMD13 | 40000x20000mm |  |