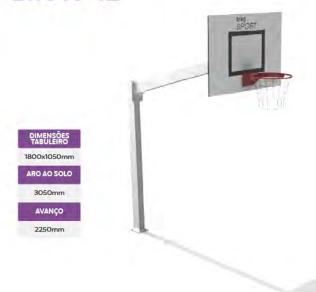

------|---------------|
| PBUMT10 | 24000x12000mm |
| PBUMT11 | 30000x15000mm |
| PBUMT12 | 32000x16000mm |
| PBUMT13 | 40000x20000mm |

#### PBUMT01 3200x2910x3500mm



# PBUMT02

7400x2910x3500mm



### **POLIDEPORTIVO MADERA**



| REF.    | Ø             |  |
|---------|---------------|--|
| PBUMD10 | 24000x12000mm |  |
| PBUMD11 | 30000x15000mm |  |
| PBUMD12 | 32000x16000mm |  |
| PBUMD13 | 40000x20000mm |  |

# PBUMD01 3200x2910x3500mm



#### PBUMD02 7400x2910x3500mm



# PBUMDO3 12000x2910x3500mm



### **POLIDEPORTIVO HDPE**



#### **PBUHDPE01**

3200x2910x3500mm



#### **PBUHDPEO2**

6500x2910X3500mm



# **PBUHDPEO3**

10000x2910X3500mm



# **PBUMT14** 7100X6500x2000mm





1200x900mm

ARO AO SOLO

2600mm

AVANÇO

900mm











### **BR018-2**









#### **BR018-12**







**B3002-1AL** 

3000x1000x3600mm





**BRO23-2AL** 

1360x560x680mm





**BG080258AL** 6000x2000x1580mm



**BRO23-3AL** 

7520x2520x1500mm



# BG0800258RAL 6000x2000x1580mm



**BRO23-3RAL** 

7520x2520x1500mm





| REF.   | 赤东 |
|--------|----|
| AB009  | 7  |
| AB0090 | 5  |
| ABO091 | 8  |
| AB0092 | 10 |
| AB0093 | 12 |
| AB0094 | 14 |
| AB0095 | 18 |
| ABO096 | 20 |



| REF.   | 李东 |
|--------|----|
| AB003  | 7  |
| ABO031 | 8  |
| AB0032 | 10 |
| AB0033 | 12 |
| AB0034 | 14 |
| AB0035 | 18 |
| AB0036 | 20 |



705331B 12800x1050mm



# **ABOO5**

5000x2160x730mm



### 1-LIS 2-DOURO



ABOO43 4000x1350x1350mm



**ABOO4** 

4000x900x900mm



### BG08087RAL

10740X2431X238mm



#### PT06704AL

13340x1070X250mm