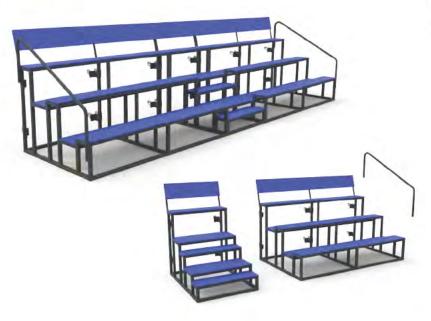

### **BR018-2**

#### **BR018-12**

**B3002-1AL** 

3000x1000x3600mm

**BRO23-2AL** 

1360x560x680mm

**BG080258AL** 6000x2000x1580mm

**BRO23-3AL** 

7520x2520x1500mm