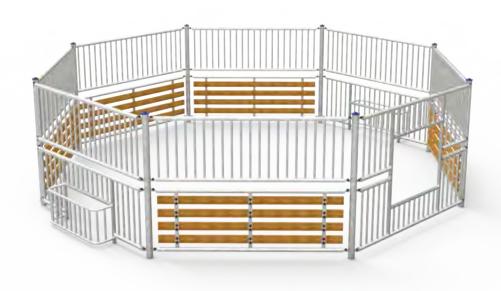

# POLIDEPORTIVO METÁLICO

| REF.    | 0             |
|---------|---------------|
| PBUMT10 | 24000x12000mm |
| PBUMT11 | 30000x15000mm |
| PBUMT12 | 32000x16000mm |
| PBUMT13 | 40000x20000mm |