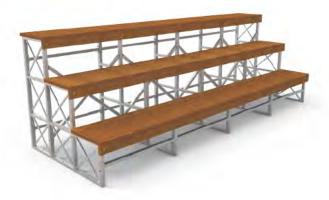

# POLIDEPORTIVO METÁLICO

| REF.    | 0             |
|---------|---------------|
| PBUMT10 | 24000x12000mm |
| PBUMT11 | 30000x15000mm |
| PBUMT12 | 32000x16000mm |
| PBUMT13 | 40000x20000mm |

### **POLIDEPORTIVO MADERA**

| REF.    | Ø             |  |
|---------|---------------|--|
| PBUMD10 | 24000x12000mm |  |
| PBUMD11 | 30000x15000mm |  |
| PBUMD12 | 32000x16000mm |  |
| PBUMD13 | 40000x20000mm |  |