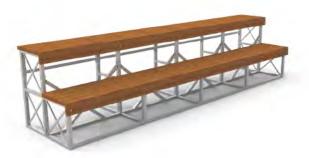

# POLIDEPORTIVO METÁLICO

| REF.    | 0             |
|---------|---------------|
| PBUMT10 | 24000x12000mm |
| PBUMT11 | 30000x15000mm |
| PBUMT12 | 32000x16000mm |
| PBUMT13 | 40000x20000mm |

### **POLIDEPORTIVO MADERA**

| REF.    | Ø             |  |
|---------|---------------|--|
| PBUMD10 | 24000x12000mm |  |
| PBUMD11 | 30000x15000mm |  |
| PBUMD12 | 32000x16000mm |  |
| PBUMD13 | 40000x20000mm |  |