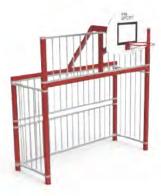

# POLIDEPORTIVO METÁLICO



| REF.    | 0             |
|---------|---------------|
| PBUMT10 | 24000x12000mm |
| PBUMT11 | 30000x15000mm |
| PBUMT12 | 32000x16000mm |
| PBUMT13 | 40000x20000mm |

#### PBUMT01 3200x2910x3500mm



# PBUMT02

7400x2910x3500mm



### **POLIDEPORTIVO MADERA**



| REF.    | Ø             |  |
|---------|---------------|--|
| PBUMD10 | 24000x12000mm |  |
| PBUMD11 | 30000x15000mm |  |
| PBUMD12 | 32000x16000mm |  |
| PBUMD13 | 40000x20000mm |  |

# PBUMD01 3200x2910x3500mm



#### PBUMD02 7400x2910x3500mm



# PBUMDO3 12000x2910x3500mm



### **POLIDEPORTIVO HDPE**



#### **PBUHDPE01**

3200x2910x3500mm



#### **PBUHDPEO2**

6500x2910X3500mm



# **PBUHDPEO3**

10000x2910X3500mm



# **PBUMT14** 7100X6500x2000mm





1200x900mm

ARO AO SOLO

2600mm

AVANÇO

900mm











### **BR018-2**









#### **BR018-12**







**B3002-1AL** 

3000x1000x3600mm





**BRO23-2AL** 

1360x560x680mm





**BG080258AL** 6000x2000x1580mm



**BRO23-3AL** 

7520x2520x1500mm



# BG0800258RAL 60