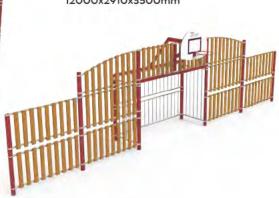

# POLIDEPORTIVO METÁLICO



| REF.    | 0             |
|---------|---------------|
| PBUMT10 | 24000x12000mm |
| PBUMT11 | 30000x15000mm |
| PBUMT12 | 32000x16000mm |
| PBUMT13 | 40000x20000mm |

#### PBUMT01 3200x2910x3500mm



# PBUMT02

7400x2910x3500mm



### **POLIDEPORTIVO MADERA**



| REF.    | Ø             |  |
|---------|---------------|--|
| PBUMD10 | 24000x12000mm |  |
| PBUMD11 | 30000x15000mm |  |
| PBUMD12 | 32000x16000mm |  |
| PBUMD13 | 40000x20000mm |  |

# PBUMD01 3200x2910x3500mm



#### PBUMD02 7400x2910x3500mm



# PBUMDO3 12000x2910x3500mm



### **POLIDEPORTIVO HDPE**



#### **PBUHDPE01**

3200x2910x3500mm



#### **PBUHDPEO2**

6500x2910X3500mm



# **PBUHDPEO3**

10000x2910X3500mm



# **PBUMT14** 7100X6500x2000mm





1200x900mm

ARO AO SOLO

2600mm

AVANÇO

900mm











### **BR018-2**









#### **BR018-12**







**B3002-1AL** 

3000x1000x3600mm





**BRO23-2AL** 

1360x560x680mm





**BG080258AL** 6000x2000x1580mm



**BRO23-3AL** 

7520x2520x1500mm



# BG0800258RAL 6000x2000x1580mm



**BRO23-3RAL** 

7520x2520x1500mm





| REF.   | 赤东 |
|--------|----|
| AB009  | 7  |
| AB0090 | 5  |
| ABO091 | 8  |
| AB0092 | 10 |
| AB0093 | 12 |
| AB0094 | 14 |
| AB0095 | 18 |
| ABO096 | 20 |



| REF.   | 李东 |
|--------|----|
| AB003  | 7  |
| ABO031 | 8  |
| AB0032 | 10 |
| AB0033 | 12 |
| AB0034 | 14 |
| AB0035 | 1