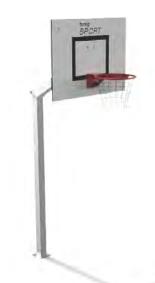

DEPORTIVO METÁLICO



| REF.    | 0             |
|---------|---------------|
| PBUMT10 | 24000x12000mm |
| PBUMT11 | 30000x15000mm |
| PBUMT12 | 32000x16000mm |
| PBUMT13 | 40000x20000mm |

#### PBUMT01 3200x2910x3500mm



# PBUMT02

7400x2910x3500mm



### **POLIDEPORTIVO MADERA**



| REF.    | Ø             |  |
|---------|---------------|--|
| PBUMD10 | 24000x12000mm |  |
| PBUMD11 | 30000x15000mm |  |
| PBUMD12 | 32000x16000mm |  |
| PBUMD13 | 40000x20000mm |  |

# PBUMD01 3200x2910x3500mm



#### PBUMD02 7400x2910x3500mm



# PBUMDO3 12000x2910x3500mm



### **POLIDEPORTIVO HDPE**



#### **PBUHDPE01**

3200x2910x3500mm



#### **PBUHDPEO2**

6500x2910X3500mm



# **PBUHDPEO3**

10000x2910X3500mm



# **PBUMT14** 7100X6500x2000mm





1200x900mm

ARO AO SOLO

2600mm

AVANÇO

900mm











### **BR018-2**









#### **BR018-12**







**B3002-1AL** 

3000x1000x3600mm





**BRO23-2AL** 

1360x560x680mm





**BG080258AL** 6000x2000x1580mm



**BRO23-3AL** 

7520x2520x1500mm



# BG0800258RAL 6000x2000x1580mm



**BRO23-3RAL** 

7520x2520x1500mm





| REF.   | 赤东 |
|--------|----|
| AB009  | 7  |
| AB0090 | 5  |
| ABO091 | 8  |
| AB0092 | 10 |
| AB0093 | 12 |
| AB0094 | 14 |
| AB0095 | 18 |
| ABO096 | 20 |



| REF.   | 李东 |
|--------|----|
| AB003  | 7  |
| ABO031 | 8  |
| AB0032 | 10 |
| AB0033 | 12 |
| AB0034 | 14 |
| AB0035 | 18 |
| AB0036 | 20 |



705331B 12800x1050mm



# **ABOO5**

5000x2160x730mm



### 1-LIS 2-DOURO



ABOO43 4000x1350x1350mm



**ABOO4** 

4000x900x900mm



### BG08087RAL

10740X2431X238mm



#### PT06704AL

13340x1070X250mm