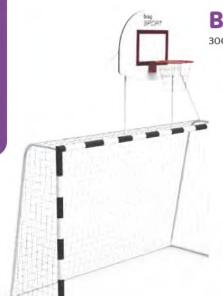

#### **BR018-12**

**B3002-1AL** 

3000x1000x3600mm

**BRO23-2AL** 

1360x560x680mm

**BG080258AL** 6000x2000x1580mm

**BRO23-3AL** 

7520x2520x1500mm