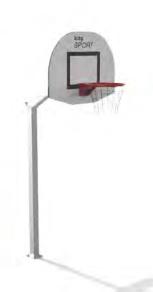

O METÁLICO



| REF.    | 0             |
|---------|---------------|
| PBUMT10 | 24000x12000mm |
| PBUMT11 | 30000x15000mm |
| PBUMT12 | 32000x16000mm |
| PBUMT13 | 40000x20000mm |

#### PBUMT01 3200x2910x3500mm



# PBUMT02

7400x2910x3500mm



### **POLIDEPORTIVO MADERA**



| REF.    | Ø             |  |
|---------|---------------|--|
| PBUMD10 | 24000x12000mm |  |
| PBUMD11 | 30000x15000mm |  |
| PBUMD12 | 32000x16000mm |  |
| PBUMD13 | 40000x20000mm |  |

# PBUMD01 3200x2910x3500mm



#### PBUMD02 7400x2910x3500mm



# PBUMDO3 12000x2910x3500mm



### **POLIDEPORTIVO HDPE**



#### **PBUHDPE01**

3200x2910x3500mm



#### **PBUHDPEO2**

6500x2910X3500mm



# **PBUHDPEO3**

10000x2910X3500mm



# **PBUMT14** 7100X6500x2000mm





1200x900mm

ARO AO SOLO

2600mm

AVANÇO

900mm











### **BR018-2**









#### **BR018-12**







**B3002-1AL** 

3000x1000x3600mm





**BRO23-2AL** 

1360x560x680mm





**BG080258AL** 6000x2000x1580mm



**BRO23-3AL** 

7520x2520x1500mm



# BG0800258RAL 6000x2000x1580mm



**BRO23-3RAL** 

7520x2520x1500mm





| REF.   | 赤东 |
|--------|----|
| AB009  | 7  |
| AB0090 | 5  |
| ABO091 | 8  |
| AB0092 | 10 |
| AB0093 | 12 |
| AB0094 | 14 |
| AB0095 | 18 |
| ABO096 | 20 |



| REF.   | 李东 |
|--------|----|
| AB003  | 7  |
| ABO031 | 8  |
| AB0032 | 10 |
| AB0033 | 12 |
| AB0034 | 14 |
| AB0035 | 18 |
| AB0036 | 20 |



705331B 12800x1050mm



# **ABOO5**

5000x2160x730mm



### 1-LIS 2-DOURO



ABOO43 4000x1350x1350mm



**ABOO4** 

4000x900x900mm



### BG08087RAL

10740X2431X238mm



#### PT06704AL

13340x1070X250mm