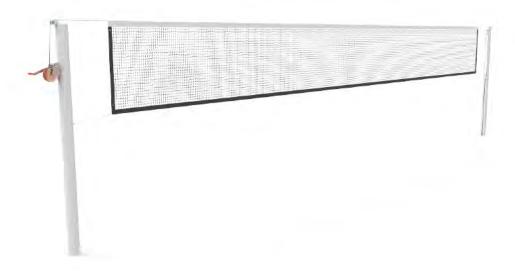

#### **BR018-12**

**B3002-1AL** 

3000x1000x3600mm

**BRO23-2AL** 

1360x560x680mm

**BG080258AL** 6000x2000x1580mm

**BRO23-3AL** 

7520x2520x1500mm

# BG0800258RAL 6000x2000x1580mm

**BRO23-3RAL** 

7520x2520x1500mm

| REF.   | 赤东 |
|--------|----|
| AB009  | 7  |
| AB0090 | 5  |
| ABO091 | 8  |
| AB0092 | 10 |
| AB0093 | 12 |
| AB0094 | 14 |
| AB0095 | 18 |
| ABO096 | 20 |