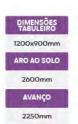

.    | 0             |
|---------|---------------|
| PBUMT10 | 24000x12000mm |
| PBUMT11 | 30000x15000mm |
| PBUMT12 | 32000x16000mm |
| PBUMT13 | 40000x20000mm |

#### PBUMT01 3200x2910x3500mm



# PBUMT02

7400x2910x3500mm



### **POLIDEPORTIVO MADERA**



| REF.    | Ø             |  |
|---------|---------------|--|
| PBUMD10 | 24000x12000mm |  |
| PBUMD11 | 30000x15000mm |  |
| PBUMD12 | 32000x16000mm |  |
| PBUMD13 | 40000x20000mm |  |

# PBUMD01 3200x2910x3500mm



#### PBUMD02 7400x2910x3500mm



# PBUMDO3 12000x2910x3500mm



### **POLIDEPORTIVO HDPE**



#### **PBUHDPE01**

3200x2910x3500mm



#### **PBUHDPEO2**

6500x2910X3500mm



# **PBUHDPEO3**

10000x2910X3500mm



# **PBUMT14** 7100X6500x2000mm





1200x900mm

ARO AO SOLO

2600mm

AVANÇO

900mm











### **BR018-2**









#### **BR018-12**







**B3002-1AL** 

3000x1000x3600mm





**BRO23-2AL** 

1360x560x680mm





**BG080258AL** 6000x2000x1580mm



**BRO23-3AL** 

7520x2520x1500mm



# BG0800258RAL 6000x2000x1580mm



**BRO23-3RAL** 

7520x2520x1500mm





| REF.   | 赤东 |
|--------|----|
| AB009  | 7  |
| AB0090 | 5  |
| ABO091 | 8  |
| AB0092 | 10 |
| AB0093 | 12 |
| AB0094 | 14 |
| AB0095 | 18 |
| ABO096 | 20 |



| REF.   | 李东 |
|--------|----|
| AB003  | 7  |
| ABO031 | 8  |
| AB0032 | 10 |
| AB0033 | 12 |
| AB0034 | 14 |
| AB0035 | 18 |
| AB0036 | 20 |



705331B 12800x1050mm



# **ABOO5**

5000x2160x730mm



### 1-LIS 2-DOURO



ABOO43 4000x1350x1350mm



**ABOO4** 

4000x900x900mm



### BG08087RAL

10740X2431X238mm



#### PT06704AL

13340x1070X250mm