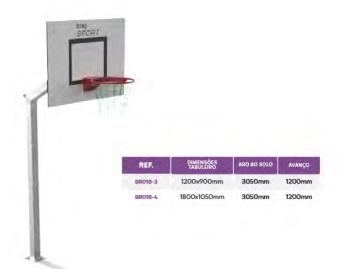

| 0             |
|---------|---------------|
| PBUMT10 | 24000x12000mm |
| PBUMT11 | 30000x15000mm |
| PBUMT12 | 32000x16000mm |
| PBUMT13 | 40000x20000mm |

#### PBUMT01 3200x2910x3500mm



# PBUMT02

7400x2910x3500mm



### **POLIDEPORTIVO MADERA**



| REF.    | Ø             |  |
|---------|---------------|--|
| PBUMD10 | 24000x12000mm |  |
| PBUMD11 | 30000x15000mm |  |
| PBUMD12 | 32000x16000mm |  |
| PBUMD13 | 40000x20000mm |  |

# PBUMD01 3200x2910x3500mm



#### PBUMD02 7400x2910x3500mm



# PBUMDO3 12000x2910x3500mm



### **POLIDEPORTIVO HDPE**



#### **PBUHDPE01**

3200x2910x3500mm



#### **PBUHDPEO2**

6500x2910X3500mm



# **PBUHDPEO3**

10000x2910X3500mm



# **PBUMT14** 7100X6500x2000mm





1200x900mm

ARO AO SOLO

2600mm

AVANÇO

900mm











### **BR018-2**









#### **BR018-12**







**B3002-1AL** 

3000x1000x3600mm





**BRO23-2AL** 

1360x560x680mm





**BG080258AL** 6000x2000x1580mm



**BRO23-3AL** 

7520x2520x1500mm



# BG0800258RAL 6000x2000x1580mm



**BRO23-3RAL** 

7520x2520x1500mm





| REF.   | 赤东 |
|--------|----|
| AB009  | 7  |
| AB0090 | 5  |
| ABO091 | 8  |
| AB0092 | 10 |
| AB0093 | 12 |
| AB0094 | 14 |
| AB0095 | 18 |
| ABO096 | 20 |



| REF.   | 李东 |
|--------|----|
| AB003  | 7  |
| ABO031 | 8  |
| AB0032 | 10 |
| AB0033 | 12 |
| AB0034 | 14 |
| AB0035 | 18 |
| AB0036 | 20 |



705331B 12800x1050mm



# **ABOO5**

5000x2160x730mm



### 1-LIS 2-DOURO



ABOO43 4000x1350x1350mm



**ABOO4** 

4000x900x900mm



### BG08087RAL

10740X2431X238mm



#### PT06704AL

13340x1070X250mm