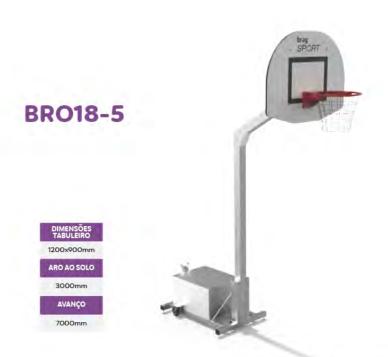

----|---------------|
| PBUMT10 | 24000x12000mm |
| PBUMT11 | 30000x15000mm |
| PBUMT12 | 32000x16000mm |
| PBUMT13 | 40000x20000mm |

#### PBUMT01 3200x2910x3500mm



# PBUMT02

7400x2910x3500mm



### **POLIDEPORTIVO MADERA**



| REF.    | Ø             |  |
|---------|---------------|--|
| PBUMD10 | 24000x12000mm |  |
| PBUMD11 | 30000x15000mm |  |
| PBUMD12 | 32000x16000mm |  |
| PBUMD13 | 40000x20000mm |  |

# PBUMD01 3200x2910x3500mm



#### PBUMD02 7400x2910x3500mm



# PBUMDO3 12000x2910x3500mm



### **POLIDEPORTIVO HDPE**



#### **PBUHDPE01**

3200x2910x3500mm



#### **PBUHDPEO2**

6500x2910X3500mm



# **PBUHDPEO3**

10000x2910X3500mm



# **PBUMT14** 7100X6500x2000mm





1200x900mm

ARO AO SOLO

2600mm

AVANÇO

900mm











### **BR018-2**









#### **BR018-12**







**B3002-1AL** 

3000x1000x3600mm





**BRO23-2AL** 

1360x560x680mm





**BG080258AL** 6000x2000x1580mm



**BRO23-3AL** 

7520x2520x1500mm



# BG0800258RAL 6000x2000x1580mm



**BRO23-3RAL** 

7520x2520x1500mm





| REF.   | 赤东 |
|--------|----|
| AB009  | 7  |
| AB0090 | 5  |
| ABO091 | 8  |
| AB0092 | 10 |
| AB0093 | 12 |
| AB0094 | 14 |
| AB0095 | 18 |
| ABO096 | 20 |



| REF.   | 李东 |
|--------|----|
| AB003  | 7  |
| ABO031 | 8  |
| AB0032 | 10 |
| AB0033 | 12 |
| AB0034 | 14 |
| AB0035 | 18 |
| AB0036 | 20 |



705331B 12800x1050mm



# **ABOO5**

5000x2160x730mm



### 1-LIS 2-DOURO



ABOO43 4000x1350x1350mm



**ABOO4** 

4000x900x900mm



### BG08087RAL

10740X2431X238mm



#### PT06704AL

13340x1070X250mm