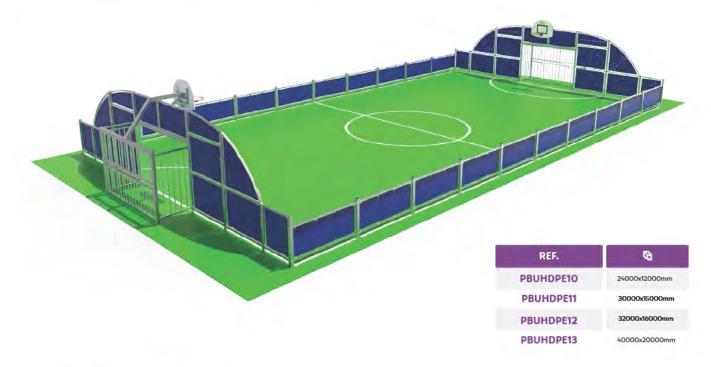

# POLIDEPORTIVO METÁLICO

| REF.    | 0             |
|---------|---------------|
| PBUMT10 | 24000x12000mm |
| PBUMT11 | 30000x15000mm |
| PBUMT12 | 32000x16000mm |
| PBUMT13 | 40000x20000mm |