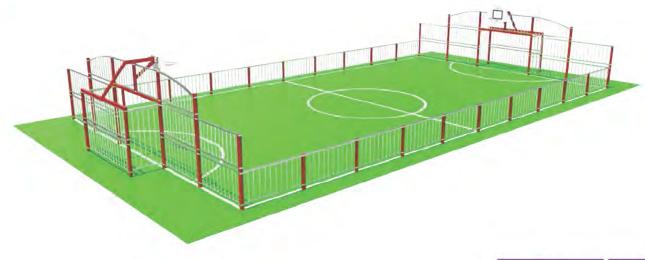

# POLIDEPORTIVO METÁLICO

| REF.    | 0             |
|---------|---------------|
| PBUMT10 | 24000x12000mm |
| PBUMT11 | 30000x15000mm |
| PBUMT12 | 32000x16000mm |
| PBUMT13 | 40000x20000mm |