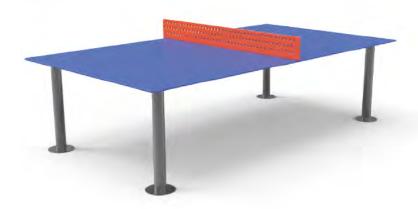

E01**

3200x2910x3500mm



#### **PBUHDPEO2**

6500x2910X3500mm



# **PBUHDPEO3**

10000x2910X3500mm



# **PBUMT14** 7100X6500x2000mm





1200x900mm

ARO AO SOLO

2600mm

AVANÇO

900mm











### **BR018-2**









#### **BR018-12**







**B3002-1AL** 

3000x1000x3600mm





**BRO23-2AL** 

1360x560x680mm





**BG080258AL** 6000x2000x1580mm



**BRO23-3AL** 

7520x2520x1500mm



# BG0800258RAL 6000x2000x1580mm



**BRO23-3RAL** 

7520x2520x1500mm





| REF.   | 赤东 |
|--------|----|
| AB009  | 7  |
| AB0090 | 5  |
| ABO091 | 8  |
| AB0092 | 10 |
| AB0093 | 12 |
| AB0094 | 14 |
| AB0095 | 18 |
| ABO096 | 20 |



| REF.   | 李东 |
|--------|----|
| AB003  | 7  |
| ABO031 | 8  |
| AB0032 | 10 |
| AB0033 | 12 |
| AB0034 | 14 |
| AB0035 | 18 |
| AB0036 | 20 |



705331B 12800x1050mm



# **ABOO5**

5000x2160x730mm



### 1-LIS 2-DOURO



ABOO43 4000x1350x1350mm



**ABOO4** 

4000x900x900mm



### BG08087RAL

10740X2431X238mm



#### PT06704AL

13340x1070X250mm