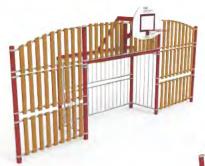

# POLIDEPORTIVO METÁLICO



| REF.    | 0             |
|---------|---------------|
| PBUMT10 | 24000x12000mm |
| PBUMT11 | 30000x15000mm |
| PBUMT12 | 32000x16000mm |
| PBUMT13 | 40000x20000mm |

#### PBUMT01 3200x2910x3500mm



# PBUMT02

7400x2910x3500mm



### **POLIDEPORTIVO MADERA**



| REF.    | Ø             |  |
|---------|---------------|--|
| PBUMD10 | 24000x12000mm |  |
| PBUMD11 | 30000x15000mm |  |
| PBUMD12 | 32000x16000mm |  |
| PBUMD13 | 40000x20000mm |  |

# PBUMD01 3200x2910x3500mm



#### PBUMD02 7400x2910x3500mm



# PBUMDO3 12000x2910x3500mm



### **POLIDEPORTIVO HDPE**



#### **PBUHDPE01**

3200x2910x3500mm



#### **PBUHDPEO2**

6500x2910X3500mm



# **PBUHDPEO3**

10000x2910X3500mm



# **PBUMT14** 7100X6500x2000mm





1200x900mm

ARO AO SOLO

2600mm

AVANÇO

900mm











### **BR018-2**









#### **BR018-12**







**B3002-1AL** 

3000x1000x3600mm





**BRO23-2AL** 

1360x560x680mm





**BG080258AL** 6000x2000x1580mm



**BRO23-3AL** 

7520x2520x1500mm



# BG0800258RAL 6000x2000x1580mm



**BRO23-3RAL** 

7520x2520x1500mm





| REF.   | 赤东 |
|--------|----|
| AB009  | 7  |
| AB0090 | 5  |
| ABO091 | 8  |
| AB0092 | 10 |
| AB0093 | 12 |
| AB0094 | 14 |
| AB0095 | 18 |
| ABO096 | 20 |



| REF.   | 李东 |
|--------|----|
| AB003  | 7  |
| ABO031 | 8  |
| AB0032 | 10 |
| AB0033 | 12