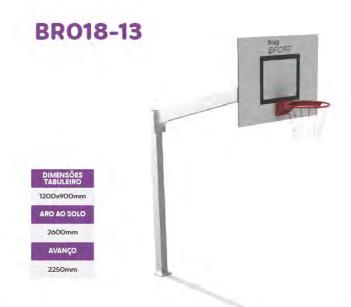

PORTIVO METÁLICO



| REF.    | 0             |
|---------|---------------|
| PBUMT10 | 24000x12000mm |
| PBUMT11 | 30000x15000mm |
| PBUMT12 | 32000x16000mm |
| PBUMT13 | 40000x20000mm |

#### PBUMT01 3200x2910x3500mm



# PBUMT02

7400x2910x3500mm



### **POLIDEPORTIVO MADERA**



| REF.    | Ø             |  |
|---------|---------------|--|
| PBUMD10 | 24000x12000mm |  |
| PBUMD11 | 30000x15000mm |  |
| PBUMD12 | 32000x16000mm |  |
| PBUMD13 | 40000x20000mm |  |

# PBUMD01 3200x2910x3500mm



#### PBUMD02 7400x2910x3500mm



# PBUMDO3 12000x2910x3500mm



### **POLIDEPORTIVO HDPE**



#### **PBUHDPE01**

3200x2910x3500mm



#### **PBUHDPEO2**

6500x2910X3500mm



# **PBUHDPEO3**

10000x2910X3500mm



# **PBUMT14** 7100X6500x2000mm





1200x900mm

ARO AO SOLO

2600mm

AVANÇO

900mm











### **BR018-2**









#### **BR018-12**







**B3002-1AL** 

3000x1000x3600mm





**BRO23-2AL** 

1360x560x680mm





**BG080258AL** 6000x2000x1580mm



**BRO23-3AL** 

7520x2520x1500mm



# BG0800258RAL 6000x2000x1580mm



**BRO23-3RAL** 

7520x2520x1500mm





| REF.   | 赤东 |
|--------|----|
| AB009  | 7  |
| AB0090 | 5  |
| ABO091 | 8  |
| AB0092 | 10 |
| AB0093 | 12 |
| AB0094 | 14 |
| AB0095 | 18 |
| ABO096 | 20 |



| REF.   | 李东 |
|--------|----|
| AB003  | 7  |
| ABO031 | 8  |
| AB0032 | 10 |
| AB0033 | 12 |
| AB0034 | 14 |
| AB0035 | 18 |
| AB0036 | 20 |



705331B 12800x1050mm



# **ABOO5**

5000x2160x730mm



### 1-LIS 2-DOURO



ABOO43 4000x1350x1350mm



**ABOO4** 

4000x900x900mm



### BG08087RAL

10740X2431X238mm



#### PT06704AL

13340x1070X250mm