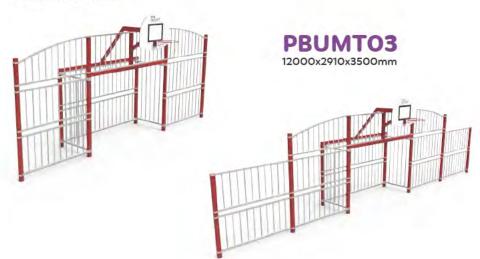

# POLIDEPORTIVO METÁLICO



| REF.    | 0             |
|---------|---------------|
| PBUMT10 | 24000x12000mm |
| PBUMT11 | 30000x15000mm |
| PBUMT12 | 32000x16000mm |
| PBUMT13 | 40000x20000mm |

#### PBUMT01 3200x2910x3500mm



# PBUMT02

7400x2910x3500mm



### **POLIDEPORTIVO MADERA**



| REF.    | Ø             |  |
|---------|---------------|--|
| PBUMD10 | 24000x12000mm |  |
| PBUMD11 | 30000x15000mm |  |
| PBUMD12 | 32000x16000mm |  |
| PBUMD13 | 40000x20000mm |  |

# PBUMD01 3200x2910x3500mm



#### PBUMD02 7400x2910x3500mm



# PBUMDO3 12000x2910x3500mm



### **POLIDEPORTIVO HDPE**



#### **PBUHDPE01**

3200x2910x3500mm



#### **PBUHDPEO2**

6500x2910X3500mm



# **PBUHDPEO3**

10000x2910X3500mm



# **PBUMT14** 7100X6500x2000mm





1200x900mm

ARO AO SOLO

2600mm

AVANÇO

900mm











### **BR018-2**









#### **BR018-12**







**B3002-1AL** 

3000x1000x3600mm





**BRO23-2AL** 

1360x560x680mm





**BG080258AL** 6000x2000x1580mm



**BRO23-3AL** 

7520x2520x1500mm



# BG0800258RAL 6000x2000x1580mm



**BRO23-3RAL*