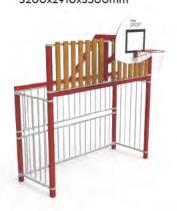

# POLIDEPORTIVO METÁLICO



| REF.    | 0             |
|---------|---------------|
| PBUMT10 | 24000x12000mm |
| PBUMT11 | 30000x15000mm |
| PBUMT12 | 32000x16000mm |
| PBUMT13 | 40000x20000mm |

#### PBUMT01 3200x2910x3500mm



# PBUMT02

7400x2910x3500mm



### **POLIDEPORTIVO MADERA**



| REF.    | Ø             |  |
|---------|---------------|--|
| PBUMD10 | 24000x12000mm |  |
| PBUMD11 | 30000x15000mm |  |
| PBUMD12 | 32000x16000mm |  |
| PBUMD13 | 40000x20000mm |  |

# PBUMD01 3200x2910x3500mm



#### PBUMD02 7400x2910x3500mm



# PBUMDO3 12000x2910x3500mm



### **POLIDEPORTIVO HDPE**



#### **PBUHDPE01**

3200x2910x3500mm



#### **PBUHDPEO2**

6500x2910X3500mm



# **PBUHDPEO3**

10000x2910X3500mm



# **PBUMT14** 7100X6500x2000mm





1200x900mm

ARO AO SOLO

2600mm

AVANÇO

900mm











### **BR018-2**









#### **BR018-12**







**B3002-1AL** 

3000x1000x3600mm





**BRO23-2AL** 

1360x560x680mm





**BG080258AL** 6000x2000x1580mm



**BRO23-3AL** 

7520x2520x1500mm



# BG0800258RAL 6000x2000x1580mm



**BRO23-3RAL** 

7520x2520x1500mm





| REF.   | 赤东 |
|--------|----|
| AB009  | 7  |
| AB0090 | 5  |
| ABO091 | 8  |
| AB0092 | 10 |
| AB0093 | 12 |
| AB0094 | 14 |
| AB0095 | 18 |
| ABO096 | 20 |



| REF.   | 李东 |
|--------|----|
| AB003  | 7  |
| ABO031 | 8