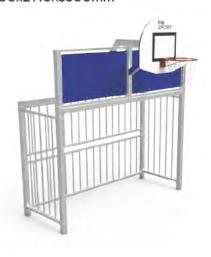

# POLIDEPORTIVO METÁLICO



| REF.    | 0             |
|---------|---------------|
| PBUMT10 | 24000x12000mm |
| PBUMT11 | 30000x15000mm |
| PBUMT12 | 32000x16000mm |
| PBUMT13 | 40000x20000mm |

#### PBUMT01 3200x2910x3500mm



# PBUMT02

7400x2910x3500mm



### **POLIDEPORTIVO MADERA**



| REF.    | Ø             |  |
|---------|---------------|--|
| PBUMD10 | 24000x12000mm |  |
| PBUMD11 | 30000x15000mm |  |
| PBUMD12 | 32000x16000mm |  |
| PBUMD13 | 40000x20000mm |  |

# PBUMD01 3200x2910x3500mm



#### PBUMD02 7400x2910x3500mm



# PBUMDO3 12000x2910x3500mm



### **POLIDEPORTIVO HDPE**



#### **PBUHDPE01**

3200x2910x3500mm



#### **PBUHDPEO2**

6500x2910X3500mm



# **PBUHDPEO3**

10000x2910X3500mm



# **PBUMT14** 7100X6500x2000mm





1200x900mm

ARO AO SOLO

2600mm

AVANÇO

900mm











### **BR018-2**









#### **BR018-12**







**B3002-1AL** 

3000x1000x3600mm





**BRO23-2AL** 

1360x560x680mm





**BG080258AL** 6000x2000x1580mm



**BRO23-3AL** 

7520x2520x1500mm



# BG0800258RAL 6000x2000x1580mm



**BRO23-3RAL** 

7520x2520x1500mm





| REF.   | 赤东 |
|--------|----|
| AB009  | 7  |
| AB0090 | 5  |
| ABO091 | 8  |
| AB0092 | 10 |
| AB0093 | 12 |
| AB0094 | 14 |
| AB0095 | 18 |
| ABO096 | 20 |



| REF.   | 李东 |
|--------|----|
| AB003  | 7  |
| ABO031 | 8  |
| AB0032 | 10 |
| AB0033 | 12 |
| AB0034 | 14 |
| AB0035 | 18 |
| AB0036 | 20 |



705331B 12800x1050mm



# **ABOO5**

5000x2160x