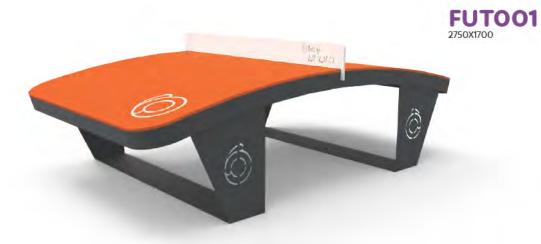

HDPE**



#### **PBUHDPE01**

3200x2910x3500mm



#### **PBUHDPEO2**

6500x2910X3500mm



# **PBUHDPEO3**

10000x2910X3500mm



# **PBUMT14** 7100X6500x2000mm





1200x900mm

ARO AO SOLO

2600mm

AVANÇO

900mm











### **BR018-2**









#### **BR018-12**







**B3002-1AL** 

3000x1000x3600mm





**BRO23-2AL** 

1360x560x680mm





**BG080258AL** 6000x2000x1580mm



**BRO23-3AL** 

7520x2520x1500mm



# BG0800258RAL 6000x2000x1580mm



**BRO23-3RAL** 

7520x2520x1500mm





| REF.   | 赤东 |
|--------|----|
| AB009  | 7  |
| AB0090 | 5  |
| ABO091 | 8  |
| AB0092 | 10 |
| AB0093 | 12 |
| AB0094 | 14 |
| AB0095 | 18 |
| ABO096 | 20 |



| REF.   | 李东 |
|--------|----|
| AB003  | 7  |
| ABO031 | 8  |
| AB0032 | 10 |
| AB0033 | 12 |
| AB0034 | 14 |
| AB0035 | 18 |
| AB0036 | 20 |



705331B 12800x1050mm



# **ABOO5**

5000x2160x730mm



### 1-LIS 2-DOURO



ABOO43 4000x1350x1350mm



**ABOO4** 

4000x900x900mm



### BG08087RAL

10740X2431X238mm



#### PT06704AL

13340x1070X250mm