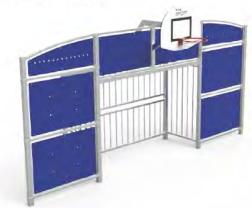

# POLIDEPORTIVO METÁLICO



| REF.    | 0             |
|---------|---------------|
| PBUMT10 | 24000x12000mm |
| PBUMT11 | 30000x15000mm |
| PBUMT12 | 32000x16000mm |
| PBUMT13 | 40000x20000mm |

#### PBUMT01 3200x2910x3500mm



# PBUMT02

7400x2910x3500mm



### **POLIDEPORTIVO MADERA**



| REF.    | Ø             |  |
|---------|---------------|--|
| PBUMD10 | 24000x12000mm |  |
| PBUMD11 | 30000x15000mm |  |
| PBUMD12 | 32000x16000mm |  |
| PBUMD13 | 40000x20000mm |  |

# PBUMD01 3200x2910x3500mm



#### PBUMD02 7400x2910x3500mm



# PBUMDO3 12000x2910x3500mm



### **POLIDEPORTIVO HDPE**



#### **PBUHDPE01**

3200x2910x3500mm



#### **PBUHDPEO2**

6500x2910X3500mm



# **PBUHDPEO3**

10000x2910X3500mm



# **PBUMT14** 7100X6500x2000mm





1200x900mm

ARO AO SOLO

2600mm

AVANÇO

900mm











### **BR018-2**









#### **BR018-12**







**B3002-1AL** 

3000x1000x3600mm





**BRO23-2AL** 

1360x560x680mm





**BG080258AL** 6000x2000x1580mm



**BRO23-3AL** 

7520x2520x1500mm



# BG0800258RAL 6000x2000x1580mm



**BRO23-3RAL** 

7520x2520x1500mm





| REF.   | 赤东 |
|--------|----|
| AB009  | 7  |
| AB0090 | 5  |
| ABO091 | 8  |
| AB0092 | 10 |
| AB0093 | 12 |
| AB0094 | 14 |
| AB0095 | 18 |
| ABO096 | 20 |



| REF.   | 李东 |
|--------|----|
| AB003  | 7  |
| ABO031 | 8  |
| AB0032 | 10 |
| AB0033 | 12 |
| AB0034 | 14 |
| AB0035 | 18 |
| AB0036 | 20 |



705331B 12800x1050mm



# **ABOO5**

5000x2160x730mm



### 1-LIS 2-DOURO



ABOO43 400